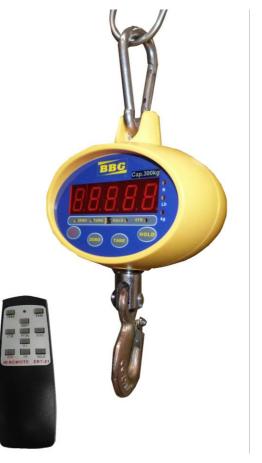

## **BENEFICIOS:**

- ✓ Control remoto para trabajo a distancia máxima de 10 m
- ✓ Función "HOLD" para mantener congelar el indicador en el peso más probable
- ✓ Testigo de estabilización
- Display de LED de fácil lectura (28 mm)
- ✓ Gancho de 4 cm de largo

| ESPECIFICACIONES TECNICAS   |                                                          |        |        |
|-----------------------------|----------------------------------------------------------|--------|--------|
| Referencia                  | SF                                                       |        |        |
| Clase                       | III (media)                                              |        |        |
| Capacidad                   | 100 kg                                                   | 300 kg | 500 kg |
| División de escala (d=) *   | 50 g                                                     | 100 g  | 200 g  |
| Escala de verificación      | 100 g                                                    | 200 g  | 400 g  |
| Mínimo                      | 1 kg                                                     | 2 kg   | 4 kg   |
| Tara máxima                 | 100 por sustracción                                      |        |        |
| Temperatura de operación    | 0 – 40 °C                                                |        |        |
| Tamaño del display          | 28 mm                                                    |        |        |
| Unidades de peso            | kg / lb / n                                              |        |        |
| Carcasa                     | ABS de alta resistencia                                  |        |        |
| Display                     | LED                                                      |        |        |
| Tipo de teclado             | Membrana                                                 |        |        |
| Corriente eléctrica         | 110 v                                                    |        |        |
| Adaptación a corriente      | 4 v x 500 mA                                             |        |        |
| Ajuste de peso              | Digital externo                                          |        |        |
| Accesorios                  | Control remoto, 2 pilas AAA, gancho, mosquete, cargador. |        |        |
| Peso neto/ peso con empaque | 950 / 1500 g                                             |        |        |
| Dimensiones del equipo      | 15 x 14 x 9 cm                                           |        |        |
| Dimensiones con empaque     | 23 x 25 x 15 cm                                          |        |        |