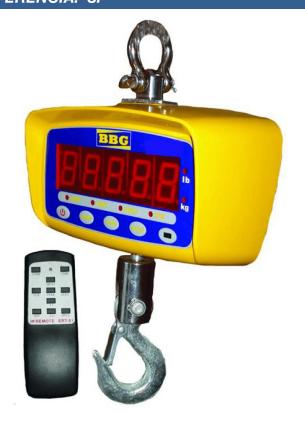

## **BENEFICIOS:**

- ✓ Control remoto para trabajo a distancia máxima de 10 m
- ✓ Función "HOLD" para mantener congelar el indicador en el peso más probable
- ✓ Testigo de estabilización
- ✓ Display de LED de fácil lectura (42 mm)
- ✓ Mosquete amplio (4 cm Diámetro)
- ✓ Gancho de 8 cm de largo para mayor comodidad al enganchar
- ✓ Se puede usar con el gancho de fabrica o adaptarse con gancho carnicero ref: Gancho-SP.

| ESPECIFICACIONES TECNICAS   |                                                 |         |
|-----------------------------|-------------------------------------------------|---------|
| Referencia                  | SP                                              |         |
| Clase                       | III (media)                                     |         |
| Capacidad                   | 500 kg                                          | 1000 kg |
| División de escala (d=) *   | 200 g                                           | 500 g   |
| Escala de verificación      | 400 g                                           | 1000 g  |
| Mínimo                      | 4 kg                                            | 10 kg   |
| Tara máxima                 | 100 % por sustracción                           |         |
| Temperatura de operación    | 0 – 40 °C                                       |         |
| Tamaño del display          | 42 mm                                           |         |
| Unidades de peso            | kg / lb                                         |         |
| Carcasa                     | Aluminio                                        |         |
| Display                     | LED                                             |         |
| Tipo de teclado             | Membrana                                        |         |
| Corriente eléctrica         | 110 v                                           |         |
| Adaptación a corriente      | 9v X 1000 mA                                    |         |
| Ajuste de peso              | Digital externa                                 |         |
| Accesorios                  | Control, 2 pilas AAA, gancho, moquete, cargador |         |
| Peso neto/ peso con empaque | 4000 / 5000 g                                   |         |
| Dimensiones del equipo      | 21.5 x 12 x 13 cm                               |         |
| Dimensiones con empaque     | 27.5 x 28 x 20 cm                               |         |