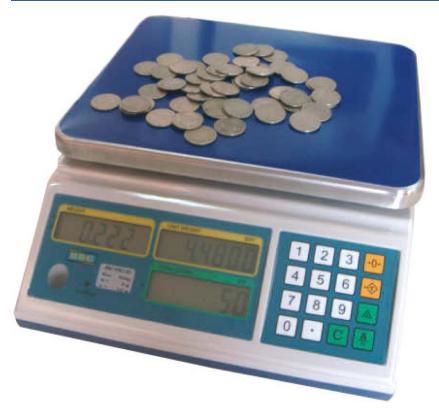

## **BENEFICIOS**:

- ✓ Plato en acero inox de 25 x 21 cm
- ✓ Puerto RS-232 para conexión a PC
- ✓ Función de conteo por muestra
- ✓ 3 pantallas para fácil lectura de peso y conteo
- ✓ Cuenta con gota nivel

## USOS PRINCIPALES

- ✓ Ferreterías
- ✓ Casinos
- ✓ Entidades financieras
- ✓ Carnicerías
- ✓ Graneros

| Referencia                  | TSC                                         |       |        |
|-----------------------------|---------------------------------------------|-------|--------|
| Clase                       | III (media)                                 |       |        |
| Capacidad                   | 7.5 kg                                      | 15 kg | 7.5 kg |
| División de escala (d=) *   | 0.5 g                                       | 1 g   | 2 g    |
| Escala de verificación      | 1 g                                         | 2 g   | 4 g    |
| Mínimo                      | 10 g                                        | 20 g  | 40 g   |
| Tara máxima                 | 100 % por sustracción                       |       |        |
| Función de cero             | Hasta 1.7 %                                 |       |        |
| Temperatura de operación    | 10-40°C                                     |       |        |
| Medidas del plato           | 25x21 cm                                    |       |        |
| Unidades de peso            | G                                           |       |        |
| Carcasa                     | ABS de alta resistencia, plato en acero 201 |       |        |
| Display                     | LCD                                         |       |        |
| Tipo de teclado             | Membrana                                    |       |        |
| Corriente eléctrica         | 110 v 60 Hz                                 |       |        |
| Adaptador a corriente       | 5 v x 0.8 mA                                |       |        |
| Ajuste de peso              | Digital interna                             |       |        |
| Accesorios                  | bandeja-cable ac- manual.                   |       |        |
| Peso neto/ peso con empaque | 3027 g / 2540 g                             |       |        |
| Dimensiones del equipo      | 31 x 24 x 9 cm                              |       |        |
| Dimensiones con empaque     | 37 x 29 x14 cm                              |       |        |