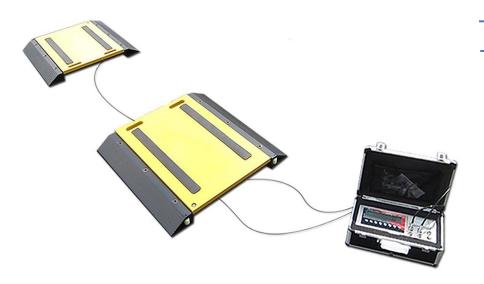

#### **BENEFICIOS:**

- ✓ Dos Plataformas de pesaje 90 x 80cm cada una.
  ✓ Rampas de ascenso y descenso de las plataformas.
  ✓ Indicador de peso con impresora incorporada.
  ✓ Conexión RS-232 para transmisión a PC
  ✓ Función de PRE-TARA

- ✓ Registro de pesadas
- ✓ Ocho celdas de carga de 5ton cada una.
- ✓ Caja de empalme en acero inox de 6 entradas.
- √ 10 metros de cable para conexión de indicador.
- ✓ Embalaje para trasportar plataformas de pesaje.
- ✓ Maletín para trasportar indicador electrónico.

| ESPECIFICACIONES TECNICAS       |                                                                 |
|---------------------------------|-----------------------------------------------------------------|
| Referencia                      | AXIS                                                            |
| Clase                           | III (media)                                                     |
| Capacidad                       | 30 TON                                                          |
| División de escala (d=) *       | 5 kg                                                            |
| Escala de verificación          | 10 kg                                                           |
| Mínimo                          | 100 kg                                                          |
| Temperatura de operación        | 0 – 40 °C                                                       |
| Medidas de las plataformas      | 90 x 80 cm c/u                                                  |
| Unidades de peso                | Kg                                                              |
| Carcasa                         | Aluminio                                                        |
| Display                         | LCD                                                             |
| Tipo de teclado                 | Membrana                                                        |
| Celdas                          | 8 celdas de carga de 5T c/u                                     |
| Tamaño cables                   | 10 metros longitud                                              |
| Corriente eléctrica (Indicador) | 110 V                                                           |
| Fuente de alimentación          | Adaptador                                                       |
| Accesorios                      | Cable conector de indicador a plataformas, adaptador y maletín. |

## SISTEMA DE PESAJE COMPLETO