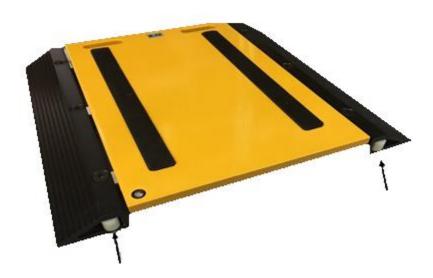

#### **BENEFICIOS:**

- ✓ Dos Plataformas de pesaje 90 x 80cm cada una.
  ✓ Rampas de ascenso y descenso de las plataformas.
  ✓ Indicador de peso con impresora incorporada.
  ✓ Conexión RS-232 para transmisión a PC
  ✓ Función de PRE-TARA

| ESPECIFICACIONES TECNICAS       |                                                                 |
|---------------------------------|-----------------------------------------------------------------|
| Referencia                      | AXIS                                                            |
| Clase                           | III (media)                                                     |
| Capacidad                       | 30 TON                                                          |
| División de escala (d=) *       | 5 kg                                                            |
| Escala de verificación          | 10 kg                                                           |
| Mínimo                          | 100 kg                                                          |
| Temperatura de operación        | 0 – 40 °C                                                       |
| Medidas de las plataformas      | 90 x 80 cm c/u                                                  |
| Unidades de peso                | Kg                                                              |
| Carcasa                         | Aluminio                                                        |
| Display                         | LCD                                                             |
| Tipo de teclado                 | Membrana                                                        |
| Celdas                          | 8 celdas de carga de 5T c/u                                     |
| Tamaño cables                   | 10 metros longitud                                              |
| Corriente eléctrica (Indicador) | 110 V                                                           |
| Fuente de alimentación          | Adaptador                                                       |
| Accesorios                      | Cable conector de indicador a plataformas, adaptador y maletín. |