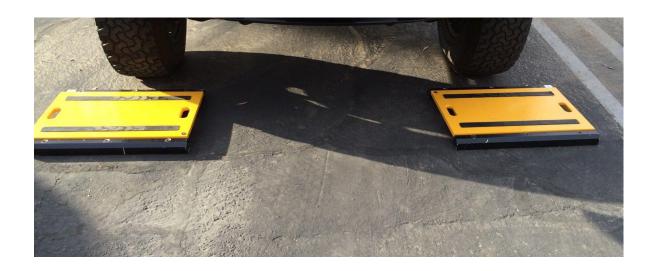

### **USOS PRINCIPALES**

- ✓ Bodegas
- ✓ Control de peso en carreteras
- ✓ Puertos
- ✓ Terminales de transporte
- ✓ Revisiones técnicomecánicas

#### **BENEFICIOS:**

- ✓ Dos Plataformas de pesaje 90 x 80cm cada una.
  ✓ Rampas de ascenso y descenso de las plataformas.
  ✓ Indicador de peso con impresora incorporada.
  ✓ Conexión RS-232 para transmisión a PC
  ✓ Función de PRE-TARA

| ESPECIFICACIONES TECNICAS       |                                                                 |
|---------------------------------|-----------------------------------------------------------------|
| Referencia                      | AXIS                                                            |
| Clase                           | III (media)                                                     |
| Capacidad                       | 30 TON                                                          |
| División de escala (d=) *       | 5 kg                                                            |
| Escala de verificación          | 10 kg                                                           |
| Mínimo                          | 100 kg                                                          |
| Temperatura de operación        | 0 – 40 °C                                                       |
| Medidas de las plataformas      | 90 x 80 cm c/u                                                  |
| Unidades de peso                | Kg                                                              |
| Carcasa                         | Aluminio                                                        |
| Display                         | LCD                                                             |
| Tipo de teclado                 | Membrana                                                        |
| Celdas                          | 8 celdas de carga de 5T c/u                                     |
| Tamaño cables                   | 10 metros longitud                                              |
| Corriente eléctrica (Indicador) | 110 V                                                           |
| Fuente de alimentación          | Adaptador                                                       |
| Accesorios                      | Cable conector de indicador a plataformas, adaptador y maletín. |