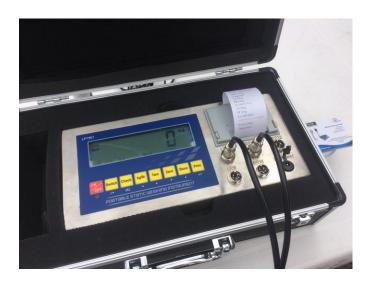

#### **BENEFICIOS:**

- ✓ Dos Plataformas de pesaje 90 x 80cm cada una.
  ✓ Rampas de ascenso y descenso de las plataformas.
  ✓ Indicador de peso con impresora incorporada.
  ✓ Conexión RS-232 para transmisión a PC
  ✓ Función de PRE-TARA

- ✓ Registro de pesadas
- ✓ Ocho celdas de carga de 5ton cada una.
- ✓ Caja de empalme en acero inox de 6 entradas.
- √ 10 metros de cable para conexión de indicador.
- ✓ Embalaje para trasportar plataformas de pesaje.
- ✓ Maletín para trasportar indicador electrónico.

# MALETÍN PARA EL TRANSPORTE DEL INDICADOR