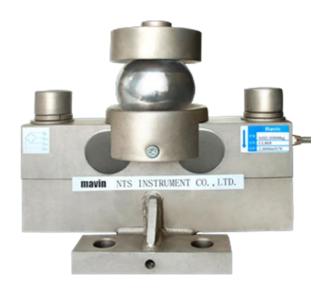

# CELDAS DE CARGA CON PROTECCION A HUMEDAD IP-67

Dimensiones y especificaciones sujetas a cambios sin previo aviso.

### **BENEFICIOS:**

- ✓ Alta capacidad de peso
- ✓ Indicador electrónico para pesaje de camiones marca BBG
- ✓ Display tipo LED rojo alta intensidad 6 dígitos 1" de altura.
- ✓ Puerto serial RS-232 configurable por set-up y para trasmisión de información.
- ✓ Incluye software camionero con manejo de reporte de pesadas.
- ✓ Fabricada en concreto para resistencia en ambientes hostiles.
- ✓ Tamaño total de la plataforma: 8 x 3 metros
- ✓ Consta de 2 módulos fabricados en perfiles o vigas en I" de 240mm
- ✓ Losas independientes fundidas en concreto para evitar fisuras.
- ✓ Estructura ensamblada sobre 6 celdas de carga ref.: ND-2 con capacidad 30Ton cada una.
- ✓ Celdas capaces de soportar cargas laterales o excéntricas y grado de protección IP-67.
- ✓ celdas por golpes, plataformas totalmente metálicas desarmables y fácil transporte
  y ensamble.