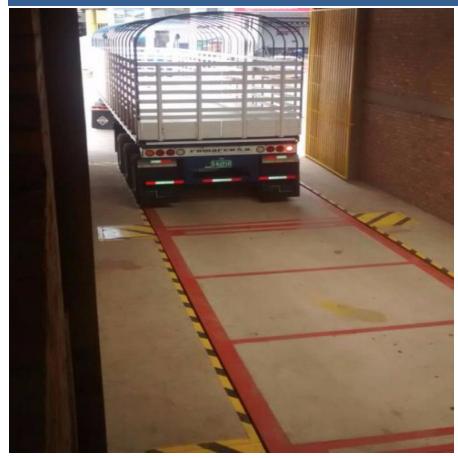

# LÍNEA: BASCULAS CAMIONERAS

### **USOS PRINCIPALES**

- ✓ Bodegas
- ✓ Puertos
- ✓ Control de peso en carreteras
- ✓ Terminales de carga
- Revisiones técnicomecánicas