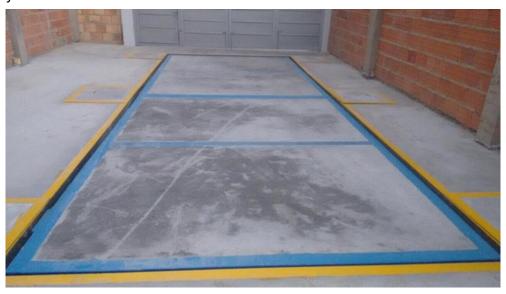

### **BENEFICIOS:**

- ✓ Alta capacidad de peso
- ✓ Indicador electrónico para pesaje de camiones marca BBG
- ✓ Display tipo LED rojo alta intensidad 6 dígitos 1" de altura.
- ✓ Puerto serial RS-232 configurable por set-up y para trasmisión de información.
- ✓ Incluye software camionero con manejo de reporte de pesadas.
- ✓ Fabricada en concreto para resistencia en ambientes hostiles.
- ✓ Tamaño total de la plataforma: 8 x 3 metros
- ✓ Consta de 2 módulos fabricados en perfiles o vigas en I" de 240mm
- ✓ Losas independientes fundidas en concreto para evitar fisuras.
- ✓ Estructura ensamblada sobre 6 celdas de carga ref.: ND-2 con capacidad 30Ton cada una.
- ✓ Celdas capaces de soportar cargas laterales o excéntricas y grado de protección IP-67.
- ✓ celdas por golpes, plataformas totalmente metálicas desarmables y fácil transporte
  y ensamble.

| ESPECIFICACIONES TECNICAS |                                 |        |
|---------------------------|---------------------------------|--------|
| Referencia                | CR                              |        |
| Clase                     | III (media)                     |        |
| Capacidad                 | 40 Ton                          | 80 Ton |
| División de escala (d=) * | 10 kg                           | 20 kg  |
| Escala de verificación    | 20 kg                           | 40 kg  |
| Mínimo                    | 200 kg                          | 400 kg |
| Temperatura de operación  | 0 - 40°C                        |        |
| Medidas de la plataforma  | 8 x 3 mts                       |        |
| Unidades de peso          | Kg                              |        |
| Carcasa                   | Fabricación totalmente metálica |        |
| Display                   | LED                             |        |
| Tipo de teclado           | Membrana                        |        |
| Celdas                    | 8 celdas de 30 Ton c/u          |        |
| Corriente eléctrica       | 100 V                           |        |
| Accesorios                | Adaptador, soporte indicador    |        |