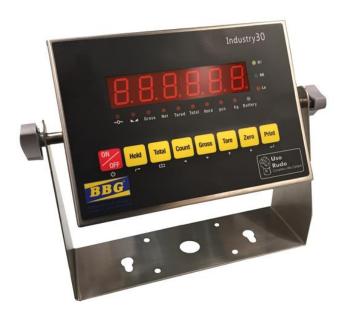

# INDICADOR BBG CON TRANSMISIÓN DE DATOS A COMPUTADOR

### **BENEFICIOS:**

- ✓ Alta capacidad de peso
- ✓ Indicador electrónico para pesaje de camiones marca BBG
- ✓ Display tipo LED rojo alta intensidad 6 dígitos 1" de altura.
- ✓ Puerto serial RS-232 configurable por set-up y para trasmisión de información.
- ✓ Incluye software camionero con manejo de reporte de pesadas.
- ✓ Fabricada en concreto para resistencia en ambientes hostiles.
- ✓ Tamaño total de la plataforma: 8 x 3 metros
- ✓ Consta de 2 módulos fabricados en perfiles o vigas en I" de 240mm
- ✓ Losas independientes fundidas en concreto para evitar fisuras.
- ✓ Estructura ensamblada sobre 6 celdas de carga ref.: ND-2 con capacidad 30Ton cada una.
- ✓ Celdas capaces de soportar cargas laterales o excéntricas y grado de protección IP-67.
- ✓ celdas por golpes, plataformas totalmente metálicas desarmables y fácil transporte
  y ensamble.