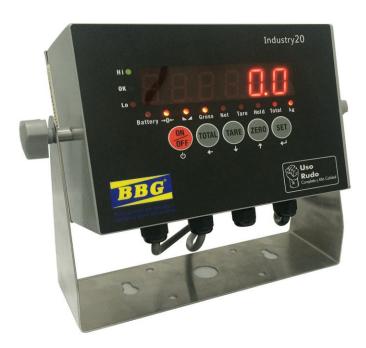

## **BENEFICIOS**:

- ✓ Estructura de acero robusto en alfajor
- ✓ Patas niveladoras
- ✓ Variedad de capacidades disponibles
- ✓ Variedad de tamaños
- ✓ Su dimensión permite que se adapte a excavaciones para su uso a la altura del suelo
- ✓ Puerto RS-232 para transmisión a pc
  ✓ Cable de conector de 3 metros de largo
- ✓ Indicador con soporte que permite fijarse a la pared

Indicador marca BBG ref.: industry

20

| ESPECIFICACIONES TECNICAS   |                                                               |             |               |               |
|-----------------------------|---------------------------------------------------------------|-------------|---------------|---------------|
| Referencia                  | BP                                                            |             |               |               |
| Clase                       | III (media)                                                   |             |               |               |
| Altura del equipo (varía    |                                                               |             |               |               |
| dependiendo de las patas    | 10-16 cm                                                      | 10-16 cm    | 11-17 cm      | 11-17 cm      |
| niveladoras)                |                                                               |             |               |               |
| Medidas de la plataforma    | 1 x 1 m                                                       | 1.2 x 1.2 m | 1.5 x 1.5 m   | 2 x 2 m       |
| Capacidad                   | 1 / 2 Ton                                                     |             | 2/3 Ton       | 3 / 5 Ton     |
| División de escala (d=) *   | 200 / 500 g                                                   |             | 500 / 1000 g  | 1000 / 2000 g |
| Escala de verificación      | 400 / 1000 g                                                  |             | 1000 / 2000 g | 2000 / 4000 g |
| Mínimo                      | 4 / 10 kg                                                     |             | 10 / 20 kg    | 20 / 40 kg    |
| Tara máxima                 | 100 por sustracción                                           |             |               |               |
| Temperatura de operación    | 0 – 40 °C                                                     |             |               |               |
| Unidades de peso            | Kg                                                            |             |               |               |
| Carcasa                     | Fabricación robusta de acero en alfajor, indicador en carcasa |             |               |               |
|                             | metálica, soporte en acero                                    |             |               |               |
| Display                     | LED                                                           |             |               |               |
| Tipo de teclado             | Membrana                                                      |             |               |               |
| Corriente eléctrica         | 110 v 60 Hz                                                   |             |               |               |
| Adaptación                  | 9 v x 1.2 A                                                   |             |               |               |
| Ajuste de peso              | Digital externa                                               |             |               |               |
| Accesorios                  | Soporte para pared, adaptador, conectores (RS-232, 5 pines)   |             |               |               |
| Peso neto                   | 60 kg                                                         | 86 kg       | 157 kg        | 292 kg        |
| Peso con empaque            | 64 kg                                                         | 90 kg       | 160 kg        | 295 kg        |
| dimensión empaque indicador | 27 x 25 x 18 cm                                               |             |               |               |