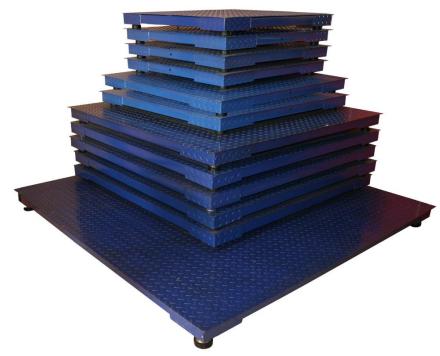

## **BENEFICIOS**:

- ✓ Estructura de acero robusto en alfajor
- ✓ Patas niveladoras
- ✓ Variedad de capacidades disponibles
- ✓ Variedad de tamaños
- ✓ Su dimensión permite que se adapte a excavaciones para su uso a la altura del suelo
- ✓ Puerto RS-232 para transmisión a pc
  ✓ Cable de conector de 3 metros de largo
- ✓ Indicador con soporte que permite fijarse a la pared

Indicador marca BBG ref.: industry

20

| ESPECIFICACIONES TECNICAS   |                                                               |             |               |               |
|-----------------------------|---------------------------------------------------------------|-------------|---------------|---------------|
| Referencia                  | BP                                                            |             |               |               |
| Clase                       | III (media)                                                   |             |               |               |
| Altura del equipo (varía    |                                                               |             |               |               |
| dependiendo de las patas    | 10-16 cm                                                      | 10-16 cm    | 11-17 cm      | 11-17 cm      |
| niveladoras)                |                                                               |             |               |               |
| Medidas de la plataforma    | 1 x 1 m                                                       | 1.2 x 1.2 m | 1.5 x 1.5 m   | 2 x 2 m       |
| Capacidad                   | 1 / 2 Ton                                                     |             | 2/3 Ton       | 3 / 5 Ton     |
| División de escala (d=) *   | 200 / 500 g                                                   |             | 500 / 1000 g  | 1000 / 2000 g |
| Escala de verificación      | 400 / 1000 g                                                  |             | 1000 / 2000 g | 2000 / 4000 g |
| Mínimo                      | 4 / 10 kg                                                     |             | 10 / 20 kg    | 20 / 40 kg    |
| Tara máxima                 | 100 por sustracción                                           |             |               |               |
| Temperatura de operación    | 0 – 40 °C                                                     |             |               |               |
| Unidades de peso            | Kg                                                            |             |               |               |
| Carcasa                     | Fabricación robusta de acero en alfajor, indicador en carcasa |             |               |               |
|                             | metálica, soporte en acero                                    |             |               |               |
| Display                     | LED                                                           |             |               |               |
| Tipo de teclado             | Membrana                                                      |             |               |               |
| Corriente eléctrica         | 110 v 60 Hz                                                   |             |               |               |
| Adaptación                  | 9 v x 1.2 A                                                   |             |               |               |
| Ajuste de peso              | Digital externa                                               |             |               |               |
| Accesorios                  | Soporte para pared, adaptador, conectores (RS-232, 5 pines)   |             |               |               |
| Peso neto                   | 60 kg                                                         | 86 kg       | 157 kg        | 292 kg        |
| Peso con empaque            | 64 kg                                                         | 90 kg       | 160 kg        | 295 kg        |
| dimensión empaque indicador | 27 x 25 x 18 cm                                               |             |               |               |