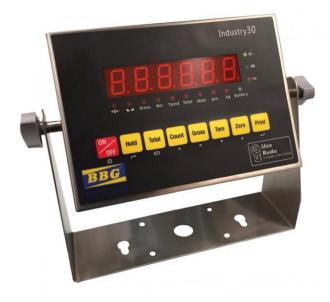

## **BENEFICIOS**:

- ✓ Puerto RS-232 para transmisión de datos a PC
- ✓ Función de impresión directamente desde el indicador
- ✓ Cuenta con testigo de carga (evidencia estado de carga: Alto, medio y bajo)
- ✓ Función cuenta piezas "PCS"
  ✓ Realiza suma de productos pesados junto con el valor total de las pesadas
- ✓ Cuenta con botón "HOLD" para congela el peso en el momento deseado
- ✓ La bascula cuenta con gota nivel
- ✓ Incluye pedestal para deja el equipo a una altura de 67
- ✓ LED de fácil lectura (25 mm)