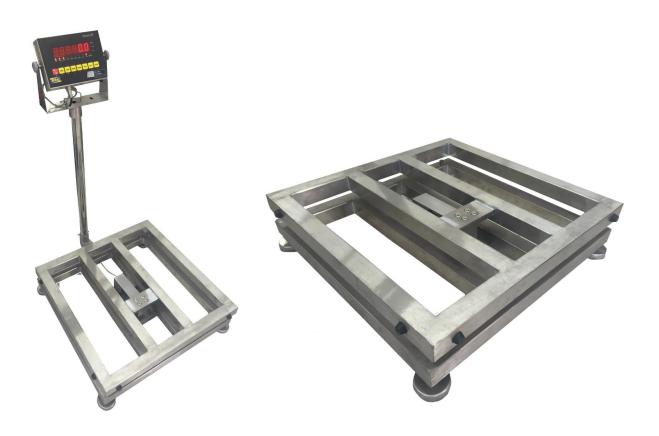

| ESPECIFICACIONES TECNICAS |                                                                                                                      |            |
|---------------------------|----------------------------------------------------------------------------------------------------------------------|------------|
| Referencia                | PL-40 INOX                                                                                                           | PL-60 INOX |
| Clase                     | III (media)                                                                                                          |            |
| Capacidad                 | 300 kg                                                                                                               | 600 kg     |
| División de escala (d=) * | 50 g                                                                                                                 | 100 g      |
| Escala de verificación    | 100 g                                                                                                                | 200 g      |
| Mínimo                    | 1 kg                                                                                                                 | 2 kg       |
| Tara máxima               | 100 % por sustracción                                                                                                |            |
| Temperatura de operación  | -20 – 40 °C                                                                                                          |            |
| Medidas del plato         | 40 x 40 cm                                                                                                           | 60 x 60 cm |
| Unidades de peso          | kg / PCS                                                                                                             |            |
| Carcasa                   | Acero inoxidable AISI 304                                                                                            |            |
| Display                   | LED                                                                                                                  |            |
| Tipo de teclado           | Membrana                                                                                                             |            |
| Corriente eléctrica       | 9 v x 1.2 A                                                                                                          |            |
| Ajuste de peso            | Digital externo                                                                                                      |            |
| Accesorios                | 2 soportes, juego de llaves y tornillos, pedestal, adaptador, conector de 5 pines y cubierta en acero inoxidable 304 |            |
| Peso neto                 | 13.5 kg                                                                                                              |            |
| Peso con empaque          | 16.2 kg                                                                                                              |            |
| Dimensiones del equipo    | 51 x 46 x 67 cm                                                                                                      |            |
| Dimensiones con empaque   | 57 x 71 x 16.5 cm                                                                                                    |            |