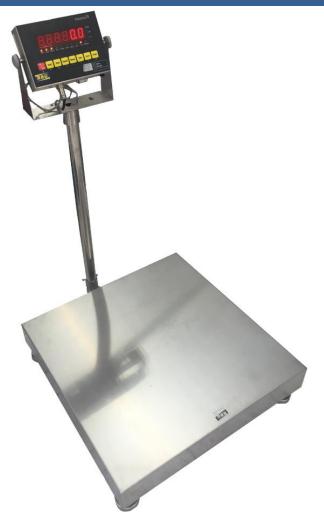

## **BENEFICIOS**:

- ✓ Puerto RS-232 para transmisión de datos a PC
- ✓ Función de impresión directamente desde el indicador
- ✓ Cuenta con testigo de carga (evidencia estado de carga: Alto, medio y bajo)
- ✓ Función cuenta piezas "PCS"
  ✓ Realiza suma de productos pesados junto con el valor total de las pesadas
- ✓ Cuenta con botón "HOLD" para congela el peso en el momento deseado
- ✓ La bascula cuenta con gota nivel
- ✓ Incluye pedestal para deja el equipo a una altura de 67
- ✓ LED de fácil lectura (25 mm)

| ESPECIFICACIONES TECNICAS |                                                                                                                      |            |
|---------------------------|----------------------------------------------------------------------------------------------------------------------|------------|
| Referencia                | PL-40 INOX                                                                                                           | PL-60 INOX |
| Clase                     | III (media)                                                                                                          |            |
| Capacidad                 | 300 kg                                                                                                               | 600 kg     |
| División de escala (d=) * | 50 g                                                                                                                 | 100 g      |
| Escala de verificación    | 100 g                                                                                                                | 200 g      |
| Mínimo                    | 1 kg                                                                                                                 | 2 kg       |
| Tara máxima               | 100 % por sustracción                                                                                                |            |
| Temperatura de operación  | -20 – 40 °C                                                                                                          |            |
| Medidas del plato         | 40 x 40 cm                                                                                                           | 60 x 60 cm |
| Unidades de peso          | kg / PCS                                                                                                             |            |
| Carcasa                   | Acero inoxidable AISI 304                                                                                            |            |
| Display                   | LED                                                                                                                  |            |
| Tipo de teclado           | Membrana                                                                                                             |            |
| Corriente eléctrica       | 9 v x 1.2 A                                                                                                          |            |
| Ajuste de peso            | Digital externo                                                                                                      |            |
| Accesorios                | 2 soportes, juego de llaves y tornillos, pedestal, adaptador, conector de 5 pines y cubierta en acero inoxidable 304 |            |
| Peso neto                 | 13.5 kg                                                                                                              |            |
| Peso con empaque          | 16.2 kg                                                                                                              |            |
| Dimensiones del equipo    | 51 x 46 x 67 cm                                                                                                      |            |
| Dimensiones con empaque   | 57 x 71 x 16.5 cm                                                                                                    |            |