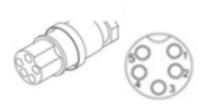

| PIN | Definición | Nota                     |
|-----|------------|--------------------------|
| 1   | E+         |                          |
| 2   | S +        |                          |
| 3   | S -        |                          |
| 4   | S+         |                          |
| 5   | Ground     | Conectar cable de tierra |