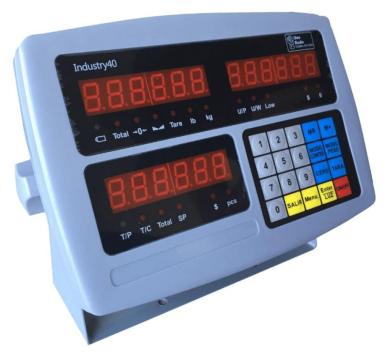

## REFERENCIA: INDUSTRY-40

## USOS PRINCIPALES

- ✓ Bodegas
- ✓ Transportadoras
- ✓ Ferreterías
- ✓ Aeropuertos
- ✓ Talleres
- ✓ Supermercados
- ✓ Grandes superficies

## **BENEFICIOS**:

- ✓ Función cuenta piezas
- ✓ Función solo, pero y liquidador✓ Puerto RS-232 para conexión a PC
- ✓ Suma de pesajes
- ✓ Indicador de estabilidad y batería

| ESPECIFICACIONES TECNICAS   |                       |  |  |
|-----------------------------|-----------------------|--|--|
| Referencia                  | INDUSTRY-40           |  |  |
| Máximo número de divisiones | 3000                  |  |  |
| Rango de señal celda        | 2m V/V                |  |  |
| Display                     | LED 20 mm de altura   |  |  |
| Material                    | ABS                   |  |  |
| Tara máxima                 | 100 % por sustracción |  |  |
| Unidades de peso            | Kg / Ib / PCS         |  |  |
| Temperatura de operación    | 0 – 40 °C             |  |  |
| Fuente de alimentación      | Cable AC              |  |  |
| Corriente eléctrica         | 110 V / 60 Hz         |  |  |
| Medidas del indicador       | 22 x 15 x 8.5 cm      |  |  |
| Medidas con empaque         | 30 x 20.5 x 12 cm     |  |  |
| Peso del indicador          | 1980 g                |  |  |
| Peso con empaque            | 2100 g                |  |  |
| Ajuste de peso              | Digital interna       |  |  |
| Accesorios                  | Soporte, manual       |  |  |