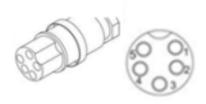

| PIN | Definición | Nota                     |
|-----|------------|--------------------------|
| 1   | E+         |                          |
| 2   | S +        |                          |
| 3   | S -        |                          |
| 4   | S +        |                          |
| 5   | Ground     | Conectar cable de tierra |