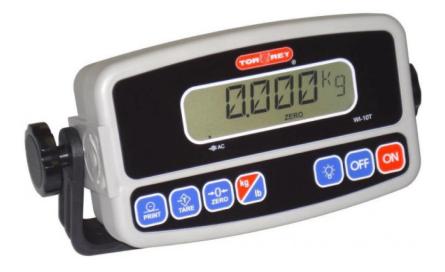

## **BENEFICIOS:**

- ✓ Función de impresión y envió de datos directamente del indicador
- ✓ Indicador LCD con luz de respaldo
- ✓ Puerto RS-232 para conexión a PC
  ✓ Pesaje en kg / lb

| ESPECIFICACIONES TECNICAS   |                                     |  |
|-----------------------------|-------------------------------------|--|
| Referencia                  | WI                                  |  |
| Máximo número de divisiones | 8000                                |  |
| Rango de señal celda        | 2m V/V                              |  |
| Display                     | LCD 12 mm de altura                 |  |
| Material                    | ABS                                 |  |
| Tara máxima                 | 100 % por sustracción               |  |
| Unidades de peso            | Kg / lb                             |  |
| Temperatura de operación    | 0 – 40 °C                           |  |
| Fuente de alimentación      | Cable AC                            |  |
| Adaptador                   | 9 V x 0.5 A                         |  |
| Corriente eléctrica         | 110 V / 60 Hz                       |  |
| Medidas del indicador       | 18 x 11 x 7 cm                      |  |
| Medidas con empaque         | 24 x 23 x 13 cm                     |  |
| Peso del indicador          | 440 g                               |  |
| Peso con empaque            | 1100 g                              |  |
| Ajuste de peso              | Digital externa                     |  |
| Accesorios                  | Soporte, manual, adaptador, orejas. |  |