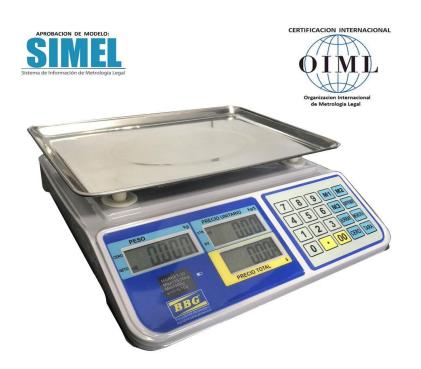

## **BENEFICIOS:**

- ✓ Cuenta con certificación OIML (Organización Internacional de Metrología Legal)
- ✓ Aprobación de modelo SIMEL (Sistema de Información de Metrología Legal) de la superintendencia de industria y comercio
- ✓ Plato amplio (34x24 cm) para mayor cobertura al pesar
- ✓ Puerto RS-232 para conexión a PC
- ✓ 3 memorias para guardar los precios de uso más frecuentes
- ✓ Batería con 30 horas de autonomía
- ✓ Pantalla trasera para el cliente

| Referencia                  | MARKET                                            |
|-----------------------------|---------------------------------------------------|
| Clase                       | III (media)                                       |
| Capacidad                   | 30kg                                              |
| División de escala (d=) *   | 5g / 10g (multirango)                             |
| Escala de verificación      | 5g / 10g (multirango)                             |
| Mínimo                      | 100g                                              |
| Tara máxima                 | 30kg                                              |
| Temperatura de operación    | 10-40°C                                           |
| Medidas del plato           | 34x24 cm                                          |
| Unidades de peso            | Kg                                                |
| Carcasa                     | ABS de alta resistencia                           |
| Display                     | LCD                                               |
| Tipo de teclado             | Membrana                                          |
| Corriente eléctrica         | Cable ac incluido                                 |
| Ajuste de peso              | Digital interna                                   |
| Accesorios                  | Documentos SIMEL Y OIML-bandeja-cable ac- manual. |
| Peso neto/ peso con empaque | 3.8 kg / 4.3 kg                                   |
| Dimensiones del equipo      | 34x36 cm                                          |
| Dimensiones con empaque     | 36X39X15 cm                                       |