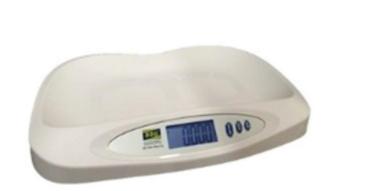

LÍNEA: BASCULAS USO MEDICO REFERENCIA: BB-3

USOS PRINCIPALES

- ✓ Hospitales
- ✓ Centross de pediatría
- ✓ Centros de crecimiento y desarrollo

## **BENEFICIOS**:

- ✓ Función de estabilización automática, "HOLD"
- ✓ Precisión de 5 gramos
- ✓ Diseño ideal para el pesaje del bebe sin riesgos

| ESPECIFICACIONES TECNICAS |                       |
|---------------------------|-----------------------|
| Referencia                | BB-3                  |
| Clase                     | III (media)           |
| Capacidad                 | 20 kg                 |
| División de escala (d=) * | 5 g                   |
| Escala de verificación    | 100 g                 |
| Mínimo                    | 1 kg                  |
| Tara máxima               | 100 % por sustracción |
| Temperatura de operación  | 0 - 40 °C             |
| Unidades de peso          | kg / lb               |
| Carcasa                   | ABS alta resistencia  |
| Display                   | LCD                   |
| Tipo de teclado           | Pulsador              |
| Fuente de alimentación    | 4 pilas AA            |
| Ajuste de peso            | Digital externa       |
| Accesorios                | Pilas                 |
| Peso neto                 | 1995 g                |
| Peso con empaque          | 2450 g                |
| Dimensiones del equipo    | 58 x 50 x 5 cm        |
| Dimensiones con empaque   | 60 x 39 x 11 cm       |