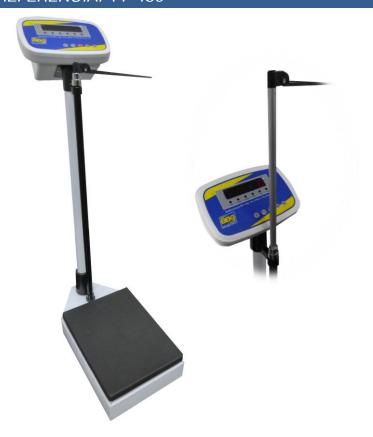

## **BENEFICIOS:**

- ✓ Capacidad de 200 kg con tallímetro de hasta 210 cm
- ✓ Plato fabricado en caucho antideslizante
- ✓ Peso en kilogramos y libras
- ✓ Función de estabilización "HOLD"
- ✓ Batería de 4v con 200 horas de carga autónoma
- ✓ Pantalla en LED con ahorro de energía

| ESPECIFICACIONES TECNICAS   |                                                            |
|-----------------------------|------------------------------------------------------------|
| Referencia                  | PP-150                                                     |
| Clase                       | III (media)                                                |
| Capacidad                   | 200 kg                                                     |
| División de escala (d=) *   | 100 g                                                      |
| Escala de verificación      | 200 g                                                      |
| Mínimo                      | 2 kg                                                       |
| Tara máxima                 | 100 % por sustracción                                      |
| Temperatura de operación    | 0 – 40°C                                                   |
| Medidas del plato           |                                                            |
| Medidas del indicador       | 27x16x10 cm                                                |
| Unidades de peso            | Kg / Ib                                                    |
| Carcasa                     | Lamina pintada, plato fabricado en caucho antideslizante e |
|                             | indicador en ABS                                           |
| Display                     | LED                                                        |
| Tipo de teclado             | Membrana                                                   |
| Corriente eléctrica         | Cable AC                                                   |
| Ajuste de peso              | Digital externo                                            |
| Accesorios                  | Tallímetro, cable ac, tuercas y tornillos                  |
| Peso neto/ peso con empaque | 13 / 15 kg                                                 |
| Dimensiones del equipo      | 87 x 60 x 20 cm                                            |
| Dimensiones con empaque     | 88 X 42 X 25 cm                                            |